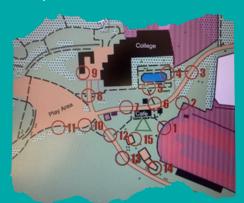

# XPLORER TRAILS

FIND YOUR WAY WITH THIS FREE, FUN, FAMILY ACTIVITY.
DOWNLOAD OR PRINT OFF THE RELEVANT XPLORER MAP OF EACH
PARK FROM THE REFRESH WEBSITE AND USE IT TO LOCATE THE FUN
PLAQUES LOCATED AROUND EACH PARK.

Request a pack or download your pack to your phone. Either visit our website <a href="https://www.refreshbwd.com">www.refreshbwd.com</a> or Scan the QR code.

- CORPORATION PARK, BB2 6AY
  - WHITEHALL PARK, BB3 2NQ
  - WITTON COUNTRY PARK, BB2 2TP
    - QUEENS PARK, BB11QF

- 45 MINUTE DURATION
  - UPTO 15 THEMED PLAQUES TO FIND
  - RAM FRIENDLY
    ALL YEAR ROUND FUN

SCAN FOR MORE INFO!

Taking place across various local green spaces and parks, there's something for everyone to enjoy, no matter the weather!