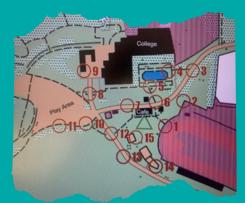

# XPLORER TRAILS

FIND YOUR WAY WITH THIS FREE, FUN, FAMILY ACTIVITY.
DOWNLOAD OR PRINT OFF THE RELEVANT XPLORER MAP OF EACH
PARK FROM THE REFRESH WEBSITE AND USE IT TO LOCATE THE FUN
PLAQUES LOCATED AROUND EACH PARK.

- WITTON COUNTRY PARK, BB2 2TP
  - WHITEHALL PARK, BB3 2NQ

Complete the short form on the Re:fresh website to have your family Xplorer pack sent to you via post. The Xplorer pack includes a map, certificate, pencil, sticker, challenge sheet and progression walk. Or download your pack to your phone on www.refreshbwd.com or Scan the QR code.

- **45 MINUTE DURATION**
- 15 THEMED PLAQUES TO FIND
  - PRAM FRIENDLY
  - (!) ALL YEAR ROUND FUN

A FUN CYCLING SESSION FOR PRE-SCHOOL CHILDREN AIMED AT IMPROVING BALANCING AND RIDING SKILLS. BALANCE BIKES AND HELMETS PROVIDED.