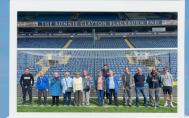

### Thursday

- **11.00AM 12:30PM**
- **EWOOD PARK, BLACKBURN, BB2 4JF. MEET AT THE BLACKBURN END RECEPTION**

£ 3

### **JACK'S WALKERS**

A one hour walk around the perimeter of the hallowed Ewood Park turf. The walk is stewarded for increased safety within an already gated but outdoor area, accommodating for all paces. Sit down and brew available at the end.